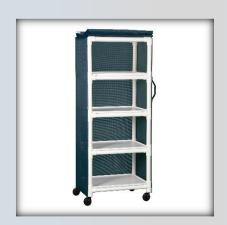

## **DATASHEET: VL MPC400**

## Value Line Multi-Purpose Cart

| Technical Data   |        |
|------------------|--------|
| Height:          | 65"    |
| Width:           | 28"    |
| Depth:           | 20"    |
| Shelf Spacing    | 12.5"  |
| Weight:          | 39 lbs |
| Ship Weight:     | 44 lbs |
| Shipping Method: | Parcel |

## **Features:**

- Easy and quiet to maneuver, even when full
- Injection molded shelves, removeable for easy cleaning
- Top support plate on all carts
- Push-pull handles
- 3" twin-wheel casters
- Cover opens on both sides for easy loading and unloading
- Cover removes easily for cleaning
- Cover available in 5 Textilene® and 4 Sure-Chek® colors